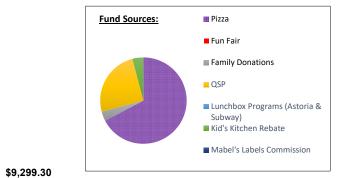

## 2018/2019 School Council Opening Balance

\$19,416.56

| Debit              | Credit                                 | Change<br>This<br>Period                                         | Profit                                                                                                                                   | % of Total                                                                                                                                                                                      | \$ Target                                                                                                                                                                                                                                                               | % of Target<br>Met                                                                                                                                                                                                                                            |
|--------------------|----------------------------------------|------------------------------------------------------------------|------------------------------------------------------------------------------------------------------------------------------------------|-------------------------------------------------------------------------------------------------------------------------------------------------------------------------------------------------|-------------------------------------------------------------------------------------------------------------------------------------------------------------------------------------------------------------------------------------------------------------------------|---------------------------------------------------------------------------------------------------------------------------------------------------------------------------------------------------------------------------------------------------------------|
| 4,064.10           | 10,318.77                              | - 2,617.15                                                       | 6,254.67                                                                                                                                 | 67.3%                                                                                                                                                                                           | \$12,000                                                                                                                                                                                                                                                                | 52.1%                                                                                                                                                                                                                                                         |
| -                  | -                                      | -                                                                | -                                                                                                                                        | 0.0%                                                                                                                                                                                            | \$6,000                                                                                                                                                                                                                                                                 | 0.0%                                                                                                                                                                                                                                                          |
| -                  | 340.00                                 | 340.00                                                           | 340.00                                                                                                                                   | 3.7%                                                                                                                                                                                            | \$1,700                                                                                                                                                                                                                                                                 | 20.0%                                                                                                                                                                                                                                                         |
| -                  | 2,317.60                               | 2,301.00                                                         | 2,317.60                                                                                                                                 | 24.9%                                                                                                                                                                                           | \$1,650                                                                                                                                                                                                                                                                 | 140.5%                                                                                                                                                                                                                                                        |
| -                  | -                                      | -                                                                | -                                                                                                                                        | 0.0%                                                                                                                                                                                            | \$2,000                                                                                                                                                                                                                                                                 | 0.0%                                                                                                                                                                                                                                                          |
| -                  | 387.03                                 | -                                                                | 387.03                                                                                                                                   | 4.2%                                                                                                                                                                                            | \$300                                                                                                                                                                                                                                                                   | 129.0%                                                                                                                                                                                                                                                        |
| -                  | -                                      | -                                                                | -                                                                                                                                        | 0.0%                                                                                                                                                                                            | \$50                                                                                                                                                                                                                                                                    | 0.0%                                                                                                                                                                                                                                                          |
| Fundraising Target |                                        |                                                                  |                                                                                                                                          |                                                                                                                                                                                                 |                                                                                                                                                                                                                                                                         | 39.2%                                                                                                                                                                                                                                                         |
|                    | 4,064.10<br>-<br>-<br>-<br>-<br>-<br>- | 4,064.10 10,318.77<br><br>- 340.00<br>- 2,317.60<br><br>- 387.03 | Debit Credit This<br>Period   4,064.10 10,318.77 - 2,617.15   - - -   - 340.00 340.00   - 2,317.60 2,301.00   - - -   - - -   - 387.03 - | Debit Credit<br>Period This<br>Period Profit   4,064.10 10,318.77 - 2,617.15 6,254.67   - - - -   - 340.00 340.00 340.00   - 2,317.60 2,301.00 2,317.60   - - - -   - 387.03 - 387.03   - - - - | Debit Credit This<br>Period Profit % of Total   4,064.10 10,318.77 - 2,617.15 6,254.67 67.3%   - - - 0.0%   - 340.00 340.00 340.00 3.7%   - 2,317.60 2,301.00 2,317.60 24.9%   - - - 0.0%   - - - 0.0%   - - - 0.0%   - - - 0.0%   - - - 0.0%   - - - 0.0%   - - - 0.0% | Debit Credit This<br>Period Profit % of Total \$ Target   4,064.10 10,318.77 - 2,617.15 6,254.67 67.3% \$12,000   - - - 0.0% \$6,000   - 340.00 340.00 3.7% \$1,700   - 2,317.60 2,301.00 2,317.60 24.9% \$1,650   - - - 0.0% \$2,000 \$387.03 - 387.03 \$300 |