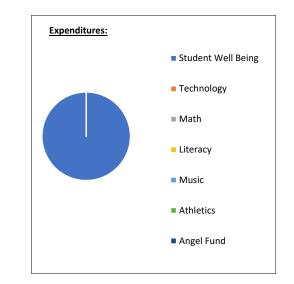

| Expenditure Areas                                                                               | % of<br>Allocation | Budget<br>Amount | Amount<br>Spent | Budget \$<br>Remainin | Notes/Specifics of Spending |
|-------------------------------------------------------------------------------------------------|--------------------|------------------|-----------------|-----------------------|-----------------------------|
| Student Well Being (e.g. student programs, supply teachers, dances, ribbons, classroom games)   | 20%                | \$4,740.00       | \$450.00        | \$4,290.00            | \$450: Halloween DJ         |
| <b>Technology</b> (e.g. Scientists in the School, cost sharing)                                 | 40%                | \$9,480.00       | \$0.00          | \$9,480.00            |                             |
| Math (e.g. Manipulatives)                                                                       | 15%                | \$3,555.00       | \$0.00          | \$3,555.00            |                             |
| Literacy (e.g. Reading programs)                                                                | 10%                | \$2,370.00       | \$0.00          | \$2,370.00            |                             |
| Music (e.g. Instruments & resources)                                                            | 5%                 | \$1,185.00       | \$0.00          | \$1,185.00            |                             |
| Athletics (e.g. buses, equipment, field/playground upgrades)                                    | 5%                 | \$1,185.00       | \$0.00          | \$1,185.00            |                             |
| <b>Angel Fund</b> (e.g. helping families on school trips, offsetting costs to families in need) | 5%                 | \$1,185.00       | \$0.00          | \$1,185.00            |                             |